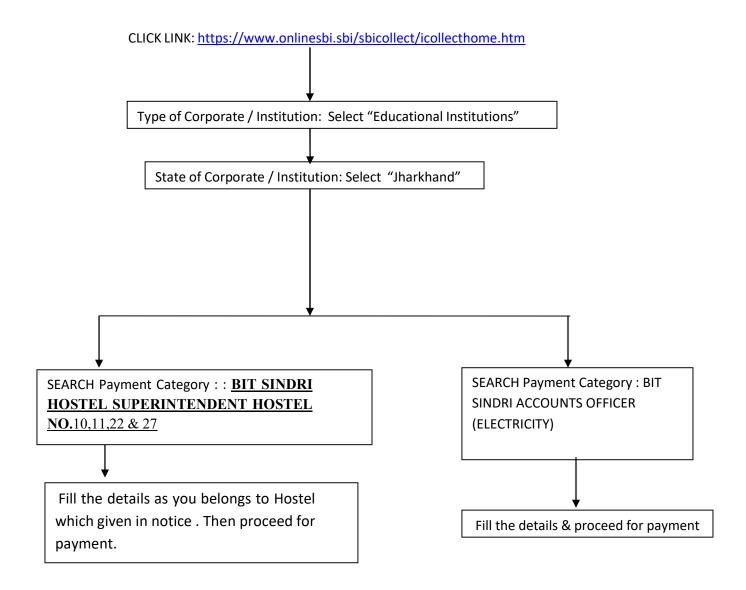

#### 3. Filled attached Form

\*Note: 1.See attached flow chart for payment through SBI Collect

# FLOW CHART FOR HOSTEL FEE AND ELECTRICITY FEE 2023 SUBMISSION THROUGH SBI I COLLECT

NOTE: If Payment failure and amount deducted from account wait for 48 hours for automatically refund.

If Payment successful and receipt not generated then follow the following flow chart for getting receipt and reference no.