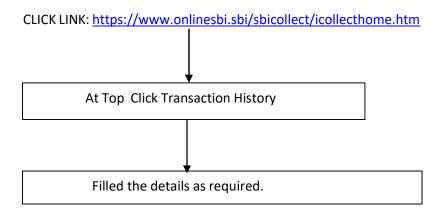

# FLOW CHART FOR HOSTEL FEE AND ELECTRICITY FEE 2023 SUBMISSION THROUGH SBI I COLLECT

NOTE: If Payment failure and amount deducted from account wait for 48 hours for automatically refund.

If Payment successful and receipt not generated then follow the following flow chart for getting receipt and reference no.