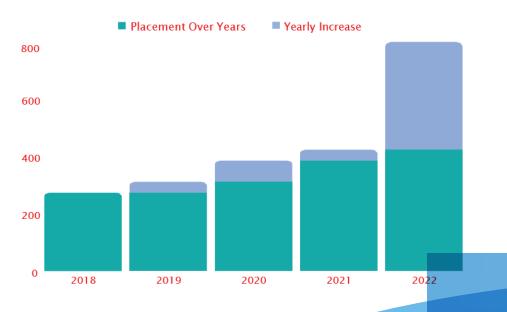

#### PLACEMENT GROWTH OVER THE YEARS

- This year students got a total of 805 Placement offer, highest ever in BIT Sindri.
- 380 more placement offers than the previous year which is much more than normal yearly growth in placement

Placement Growth over Years