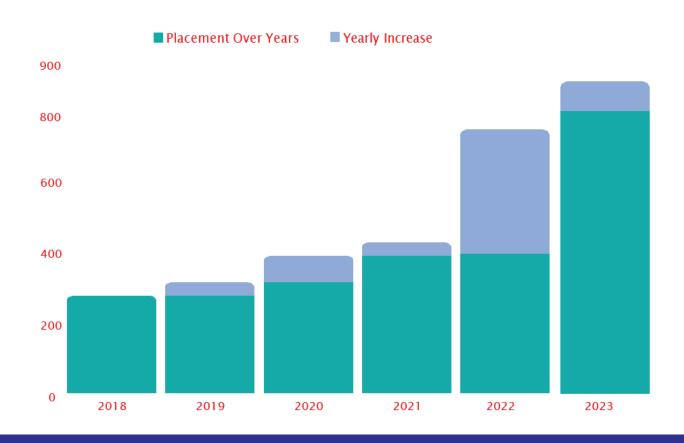

#### PLACEMENT GROWTH OVER THE YEARS

- This year students got a total of 900+ Placement offer, highest ever in BIT Sindri.
- 83 more placement offers than the previous year which is much more than normal yearly growth in placement