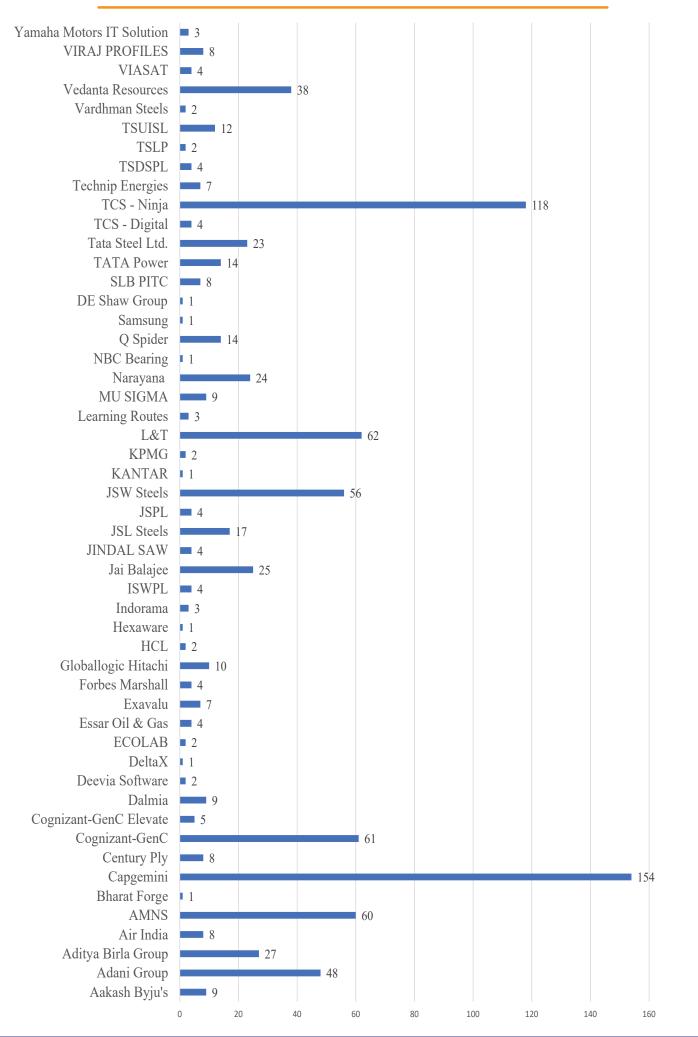

The BIT SINDRI placement process 2023 witnessed participation from 51 renowned companies from various sectors that made 900+ offers. Companies such as Capgemini, TATA Steels Ltd, Vedanta, JSW Steel Limited, TATA Power Ltd, Aditya Birla Group, TATA Technologies, AMNS and L&T made maximum offers in placement drive 2022-23. This year 05 students of our institute also got selected in the MITACS research fellowships and students got internship opportunity in companies such as Microsoft, TATA Steel, ISWPL, TSLP, Samsung, Schlumberger, TSUISL and many more. We are glad to inform you that BIT Sindri has achieved record placement for the session 2022-2023. This year placement session witnessed an exponential rise in the placement offers and internships to the students which itself is a testimony to our growing belief in the corporate world.

## ON CAMPUS PLACEMENTS

| SI. No.  | Company                      | Chemical | Civil | CSE | ECE | Electrical | IT  | Mechanical | Metallurgy | Mining | Production | Total |
|----------|------------------------------|----------|-------|-----|-----|------------|-----|------------|------------|--------|------------|-------|
| 1        | Aakash Byju's                | 2        | 2     |     | 2   |            |     |            | 1          | 1      | 1          | 9     |
| 2        | Adani Group                  |          | 5     |     | 1   | 7          |     | 18         | 3          | 8      | 6          | 48    |
| 3        | Aditya Birla Group           | 5        |       |     |     | 5          |     | 4          | 8          | 5      |            | 27    |
| 4        | Air India                    |          |       |     | 4   | 4          |     |            |            |        |            | 8     |
| 5        | AMNS                         | 5        | 17    |     |     | 13         |     | 19         | 6          |        |            | 60    |
| 6        | Bharat Forge                 |          |       |     |     |            |     | 1          |            |        |            | 1     |
| 7        | Capgemini                    | 26       | 13    | 9   | 21  | 29         | 10  | 7          | 9          | 9      | 21         | 154   |
| 8        | Century Ply                  |          | 1     | 1   | 1   | 1          |     | 4          |            |        |            | 8     |
| 9        | Cognizant-GenC               | 3        | 8     | 5   | 5   | 9          | 4   | 6          | 6          | 5      | 10         | 61    |
| 10       | Cognizant-GenC Elevate       |          |       | 3   |     | 1          |     |            |            |        | 1          | 5     |
| 11       | Dalmia                       | 1        |       |     |     | 1          |     | 4          |            | 3      |            | 9     |
| 12       | Deevia Software              |          |       | 1   | 1   |            |     |            |            |        |            | 2     |
| 13       | DeltaX                       |          |       | 1   |     |            |     |            |            |        |            | 1     |
| 14       | ECOLAB                       | 2        |       |     |     |            |     |            |            |        |            | 2     |
| 15       | Essar Oil & Gas              |          |       |     |     | 2          |     | 2          |            |        |            | 4     |
| 16       | Exavalu                      |          |       | 2   | 4   |            | 1   |            |            |        |            | 7     |
| 17       | Forbes Marshall              | 2        |       | 1   |     |            |     | 1          |            |        |            | 4     |
| 18       | Globallogic Hitachi          |          |       | 3   | 1   | 3          | 3   |            |            |        |            | 10    |
| 19       | HCL                          |          |       | 1   | 1   |            | -   |            |            |        |            | 2     |
| 20       | Hexaware                     |          |       |     |     | 1          |     |            |            |        |            | 1     |
| 21       | Indorama                     | 3        |       |     |     |            |     |            |            |        |            | 3     |
| 22       | ISWPL                        | 5        |       |     |     | 2          |     | 2          |            |        |            | 4     |
| 23       | Jai Balajee                  | 3        | 2     |     | 2   | 2          |     | 4          | 8          |        | 4          | 25    |
| 24       | JINDAL SAW                   | 5        |       |     | _   | 2          |     | 1          | 1          |        |            | 4     |
| 25       | JSL Steels                   | 1        |       | 1   |     | 3          | 2   | 4          | 6          |        |            | 17    |
| 26       | JSPL                         | 1        |       | 1   |     | 5          | -   |            |            | 4      |            | 4     |
| 20       | JSW Steels                   | 11       | 8     |     | 3   | 12         |     | 8          | 7          | 2      | 5          | 56    |
| 28       | KANTAR                       |          | 1     |     | -   |            |     |            | ,          | _      |            | 1     |
| 29       | KPMG                         |          | -     | 1   |     |            | 1   |            |            |        |            | 2     |
| 30       | L&T                          | 4        | 20    | 1   | 1   | 8          | 2   | 21         | 1          | 4      |            | 62    |
| 31       | Learning Routes              | 1        | 20    | -   | -   | 0          | 1   | 21         | 1          | 1      | 1          | 3     |
| 32       | MU SIGMA                     | 1        | 3     | 2   | 2   | 1          | 1   |            | 1          |        | 1          | 9     |
| 33       | Narayana                     | 8        | 7     | 2   | 2   | 2          |     | 1          | 1          | 1      | 3          | 24    |
| 34       | NBC Bearing                  | 0        | ,     |     | 2   | 2          |     | 1          |            | 1      | 1          | 1     |
| 35       | Q Spider                     |          | 4     | 3   | 4   |            | 2   |            |            |        | 1          | 14    |
| 36       | Samsung                      |          |       | 5   |     |            | 1   |            |            |        | 1          | 1     |
| 37       | DE Shaw Group                |          |       |     |     |            | 1   |            |            |        |            | 1     |
| 38       | SLB PITC                     |          |       | 4   | 1   |            | 2   | 1          |            |        |            | 7     |
| 39       | TATA Power                   |          |       | -   | 1   | 14         | 2   | 1          |            |        |            | 14    |
| 40       | Tata Steel Ltd.              | 2        |       | 2   | 3   | 4          | 4   | 6          | 2          |        |            | 23    |
| 40       | TCS - Digital                | 2        | 1     | 1   | 5   | 4          | 4   |            | <u> </u>   |        |            | 4     |
| 41       | TCS - Digital<br>TCS - Ninja | 10       | 16    | 15  | 17  | 1          | 112 | 11         | 4          | 4      | 10         | 4     |
| 42       | Technip Energies             | 7        | 10    | 15  | 1/  | 17         | 12  | 11         | 7          |        | 10         | 7     |
| 43       | TSDSPL                       | /        |       |     |     | 2          | -   | 1          |            |        | 1          | 4     |
| 44       | TSLP                         |          |       |     |     | ۷          |     | 2          |            |        | 1          | 4     |
| 43       | TSUISL                       | 1        | 5     |     |     | 5          |     | 1          |            |        |            | 12    |
| 46       | Vardhman Steels              | 1        | 3     |     |     | 3          |     | 1          | 2          |        |            | 2     |
|          |                              | 0        |       |     |     |            |     |            | 2          | 21     |            |       |
| 48<br>49 | Vedanta Resources            | 9        |       | 2   |     |            | 2   |            | 8          | 21     |            | 38    |
|          | VIASAT<br>VIBAL PROFILES     |          |       | 2   |     |            | 2   | 1          | 7          |        |            | 4     |
| 50       | VIRAJ PROFILES               |          |       | 1   | 1   |            | 1   | 1          | 7          |        |            | 8     |
| 51       | Yamaha Motors IT Solution    | 107      | 112   | 1   | 1   | 152        | 1   | 120        | 00         | (7     | (5         | 3     |
|          | Grand Total                  | 106      | 113   | 60  | 77  | 153        | 50  | 130        | 80         | 67     | 65         | 901   |

#### Company wise Placement Stats (2022-23)

180